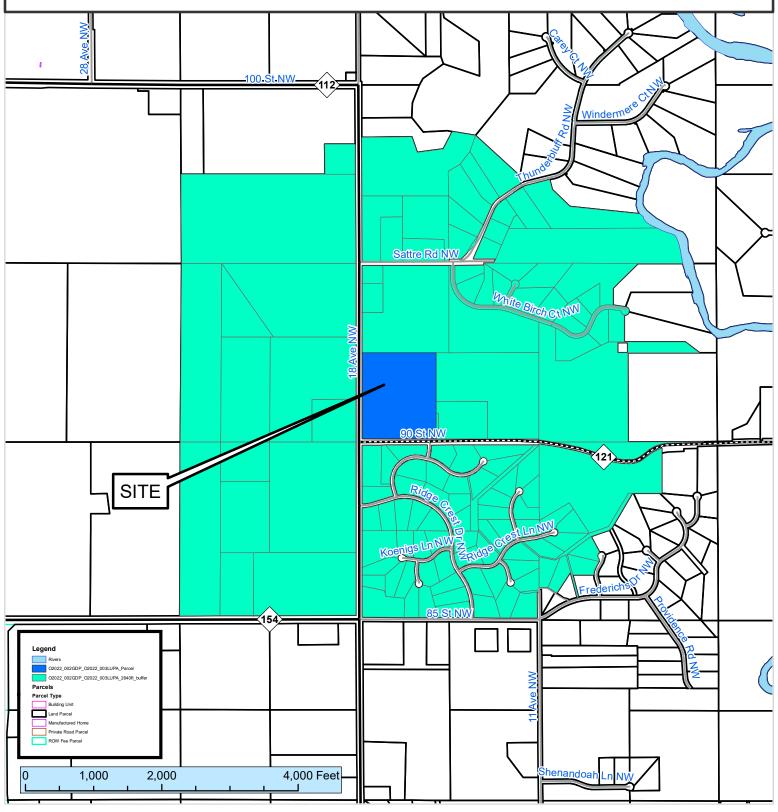

## 2640 ft. Notification Area of

Oronoco Township General Development Plan #OR2022-002GDP by Michael Bassett. The request is for a general development plan for Michael Bassett to develop a 34 acre parcel to include 12 single family residential lots. The property is located in the SW 1/4 of the NE 1/4 of Section 27 in Oronoco Township abutting County Road 112 and County Road 121.