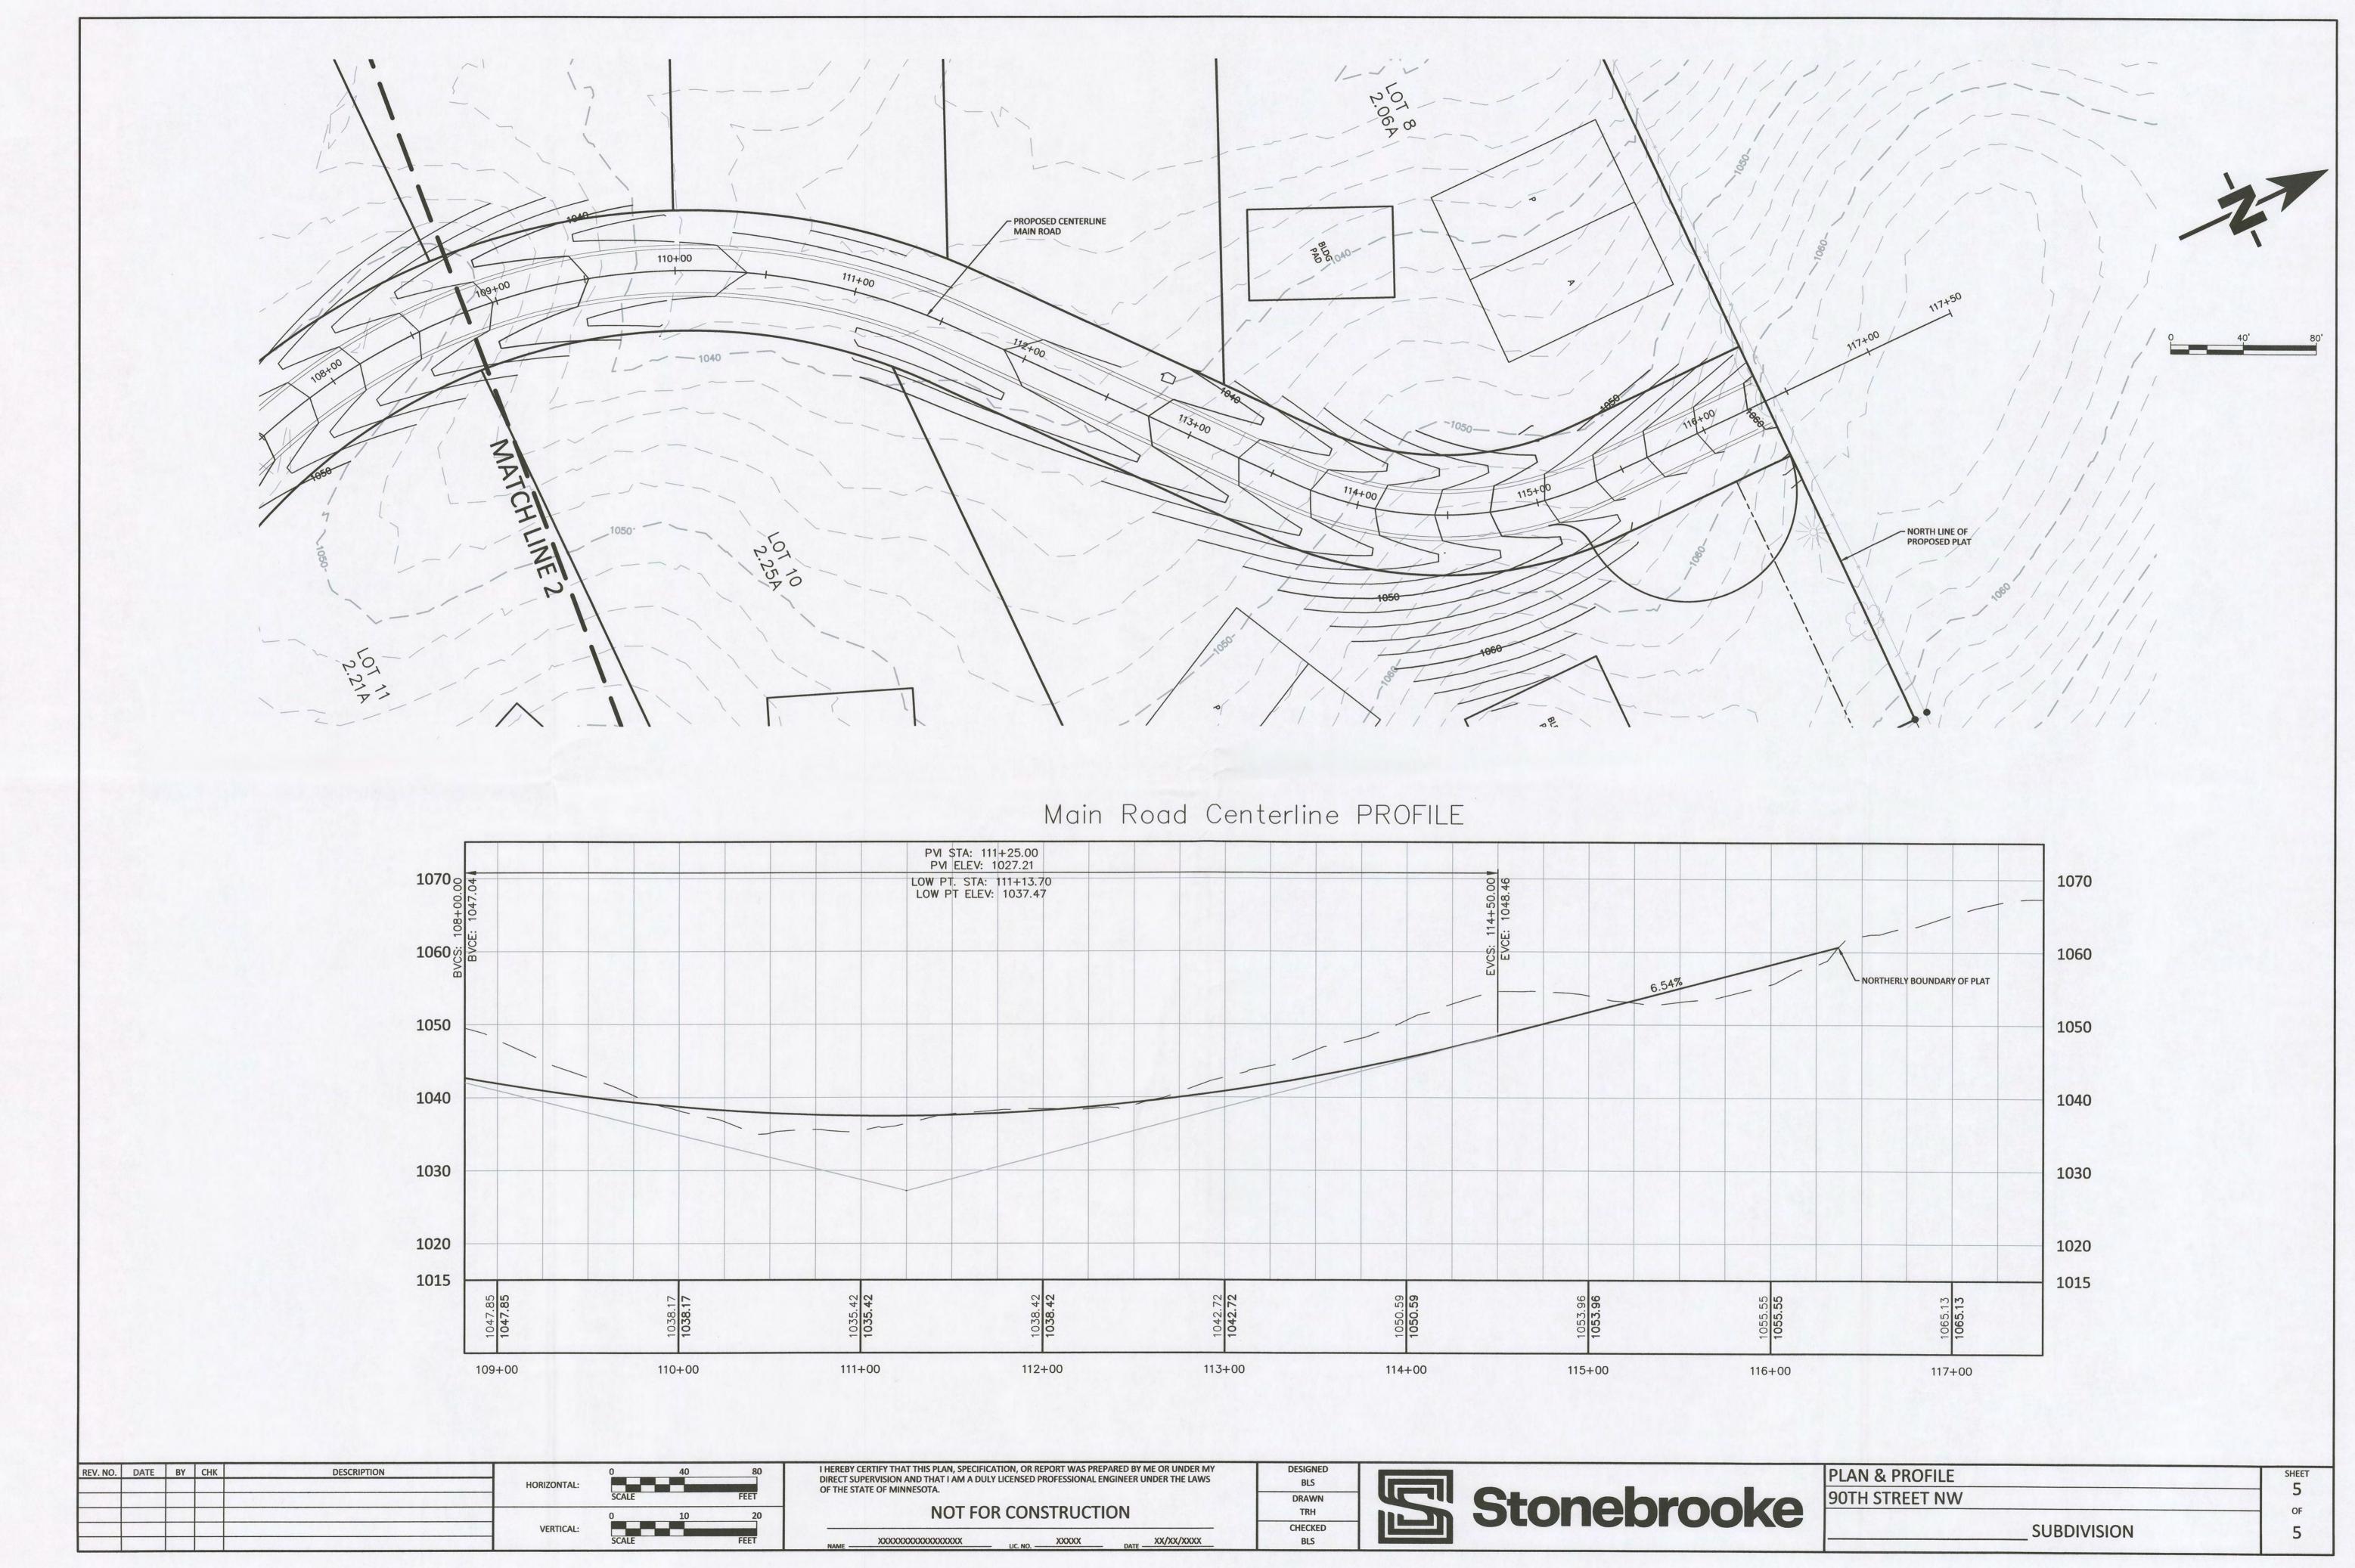

| PPOSED CENTERLINE PROFILE     |                                                                                          | -5.16%                          | ASTERLY BOUNDARY OF PLAT | 1  |
|         |                               |                                                                                          |                                 |                          | 1  |
| 1088.71 | 1088.71<br>1091.35<br>1091.35 | 1092.05<br>1092.05                                                                       | 1088.84<br>1088.84              |                          | 10 |
| 3+0     | 9+00                          | 10+00                                                                                    | 11+00                           | 12+00                    |    |