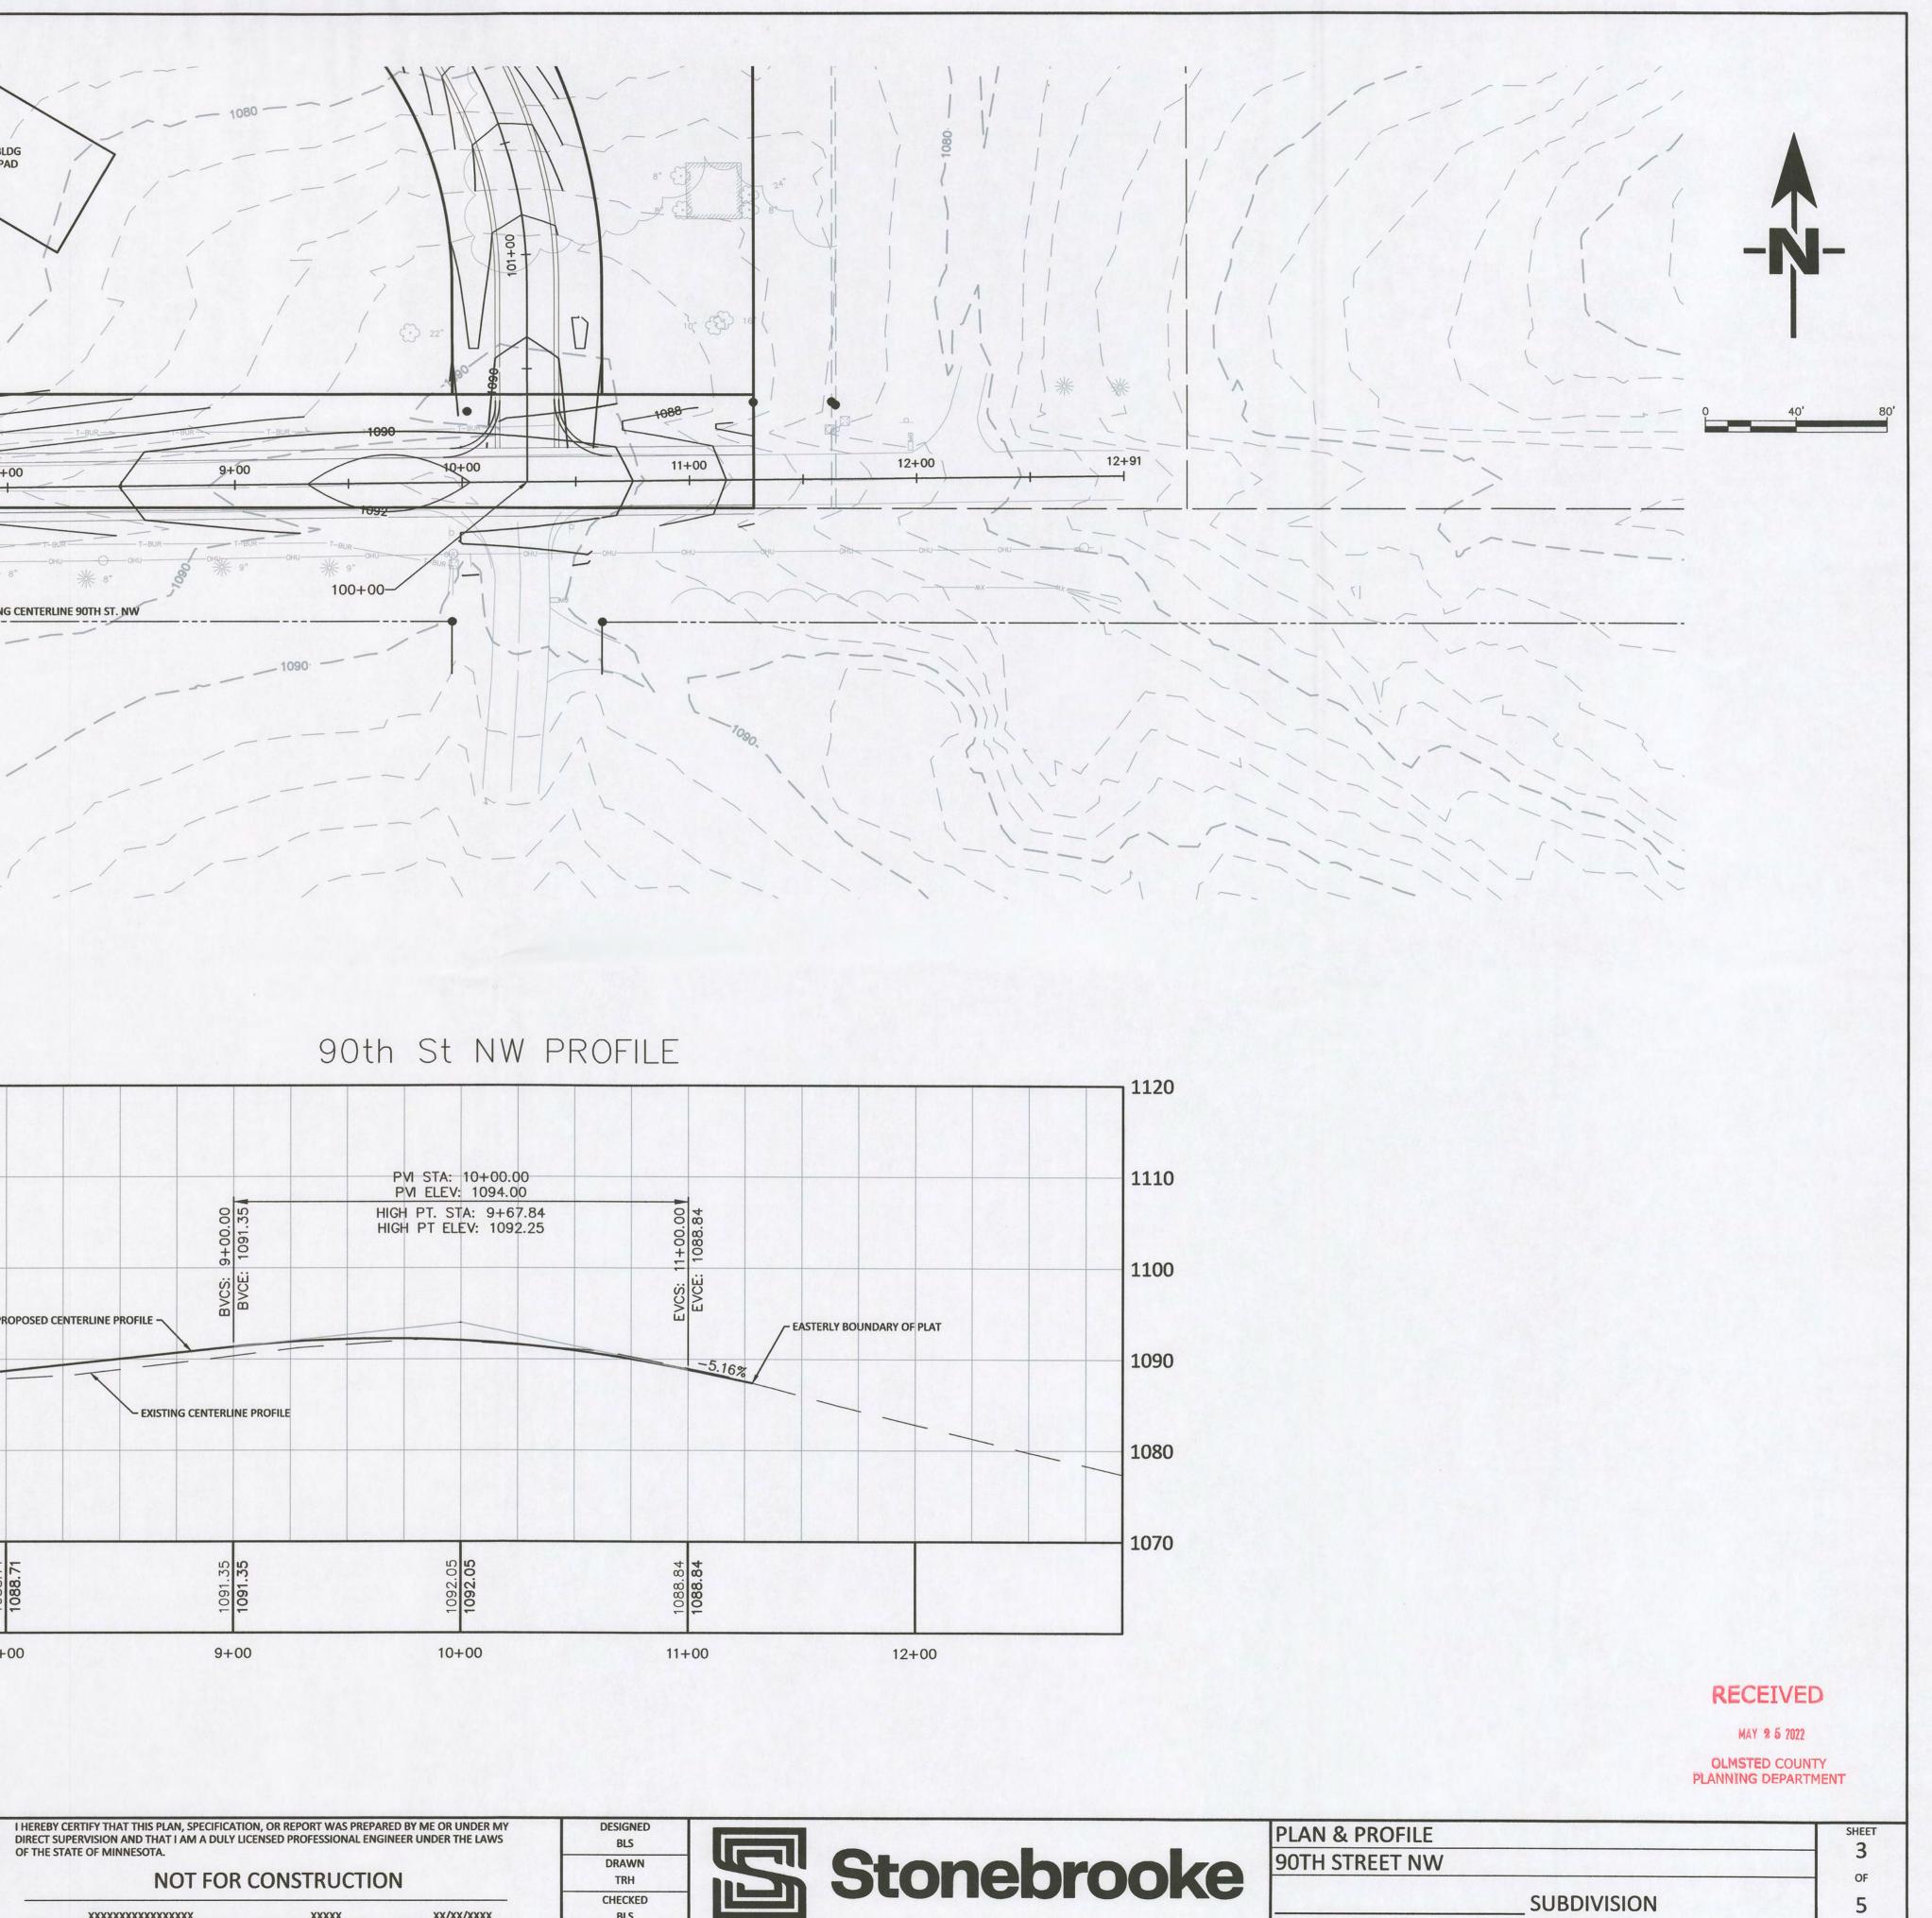

|                                                                  |                                                             |                                                         | 1, 1                            | Į į                                                                                                                                                                  |                                         |                           |
|------------------------------------------------------------------|-------------------------------------------------------------|---------------------------------------------------------|---------------------------------|----------------------------------------------------------------------------------------------------------------------------------------------------------------------|-----------------------------------------|---------------------------|
|                                                                  | PROPOSED CENTERLINE 90TH ST. N                              |                                                         |                                 |                                                                                                                                                                      | 10" (5) 16 (                            |                           |
| 5+00<br>                                                         | 7-80 T-80<br>00 7+00                                        | T_BUR                                                   | 9+00                            | 1090<br>10+00<br>10+2                                                                                                                                                | 11+00                                   |                           |
| 1080<br>т-вик<br>т-вик<br>0ни<br>9" <u>ж/</u> <u>ж</u> 9"<br>14" | Т-BUR | OHU<br>T-BUR<br>OHU<br>OHU<br>W<br>8"<br>CENTERLINE 90T |                                 | Т-вик<br>9"<br>100+00-<br>И Вик<br>100+00-<br>И Вик<br>100+00-<br>И Вик<br>100-<br>И Вик<br>100-<br>И И<br>И И<br>И И<br>И И<br>И И<br>И И<br>И И<br>И И<br>И И<br>И | -OHU OHU OHU                            | OHU OHU OHU               |
|                                                                  |                                                             |                                                         |                                 |                                                                                                                                                                      |                                         |                           |
|                                                                  | CH LIN                                                      |                                                         |                                 |                                                                                                                                                                      | 1090.                                   |                           |
|                                                                  | AATO                                                        |                                                         |                                 | /                                                                                                                                                                    |                                         |                           |
|                                                                  | 400                                                         |                                                         | , /                             |                                                                                                                                                                      | , , , , , , , , , , , , , , , , , , , , |                           |
|                                                                  |                                                             |                                                         |                                 | `\``_/`                                                                                                                                                              |                                         |                           |
|                                                                  |                                                             |                                                         |                                 |                                                                                                                                                                      |                                         |                           |
|                                                                  |                                                             |                                                         |                                 | 90th St NW PRO                                                                                                                                                       | OFILE                                   |                           |
|                                                                  | 1120                                                        |                                                         |                                 | 90th St NW PRO                                                                                                                                                       | OFILE                                   |                           |
|                                                                  | 1120<br>1110                                                |                                                         |                                 | PVI STA: 10+00.00<br>PVI ELEV: 1094.00                                                                                                                               |                                         |                           |
|                                                                  |                                                             |                                                         | 9+00.00                         |                                                                                                                                                                      | 11+00.00 111+00.00                      |                           |
|                                                                  | 1110<br>1100                                                | PROPOSED CENTERL                                        | 3VCS: 9+00.00<br>BVCE: 1091.354 | PVI STA: 10+00.00<br>PVI ELEV: 1094.00<br>HIGH PT. STA: 9+67.84<br>HIGH PT ELEV: 1092.25                                                                             | EVCE: 1088.84<br>EVCE: 1088.84          | EASTERLY BOUNDARY OF PLAT |
|                                                                  | 1110                                                        | PROPOSED CENTERL                                        | BVCE: 1091.35                   | PVI STA: 10+00.00<br>PVI ELEV: 1094.00<br>HIGH PT. STA: 9+67.84<br>HIGH PT ELEV: 1092.25                                                                             | EVCS: 11+00.00 EVCS: 11+00.00           | EASTERLY BOUNDARY OF PLAT |
|                                                                  | 1110<br>1100                                                | PROPOSED CENTERL                                        | BVCE: 1091.35                   | PVI STA: 10+00.00<br>PVI ELEV: 1094.00<br>HIGH PT. STA: 9+67.84<br>HIGH PT ELEV: 1092.25                                                                             | EVCE: 1088.84<br>EVCE: 1088.84          | EASTERLY BOUNDARY OF PLAT |
|                                                                  | 1110<br>1100<br>1090                                        | PROPOSED CENTERL                                        | RUNE PROFILE                    | PMI STA: 10+00.00<br>PMI ELEV: 1094.00<br>HIGH PT. STA: 9+67.84<br>HIGH PT ELEV: 1092.25                                                                             | EVCE: 1088.84                           | EASTERLY BOUNDARY OF PLAT |
|                                                                  | 1110<br>1100<br>1090<br>1080                                | PROPOSED CENTERL                                        | BVCE: 1091.35                   | PVI STA: 10+00.00<br>PVI ELEV: 1094.00<br>HIGH PT. STA: 9+67.84<br>HIGH PT ELEV: 1092.25                                                                             | EVCE: 1088.84<br>EVCE: 1088.84          | EASTERLY BOUNDARY OF PLAT |

|         |                               | PVI STA: 10+00.00<br>PVI ELEV: 1094.00<br>HIGH PT. STA: 9+67.84<br>HIGH PT ELEV: 1092.25 |                                 |                          | 1  |
|---------|-------------------------------|------------------------------------------------------------------------------------------|---------------------------------|--------------------------|----|
|         | BVCE: 1091.35                 | HIGH PT ELEV: 1092.25                                                                    | EVCS: 11+00.00<br>EVCE: 1088.84 |                          | 1  |
| PRO     | PPOSED CENTERLINE PROFILE     |                                                                                          | -5.16%                          | ASTERLY BOUNDARY OF PLAT | 1  |
|         |                               |                                                                                          |                                 |                          | 1  |
| 1088.71 | 1088.71<br>1091.35<br>1091.35 | 1092.05<br>1092.05                                                                       | 1088.84<br>1088.84              |                          | 10 |
| 3+0     | 9+00                          | 10+00                                                                                    | 11+00                           | 12+00                    |    |