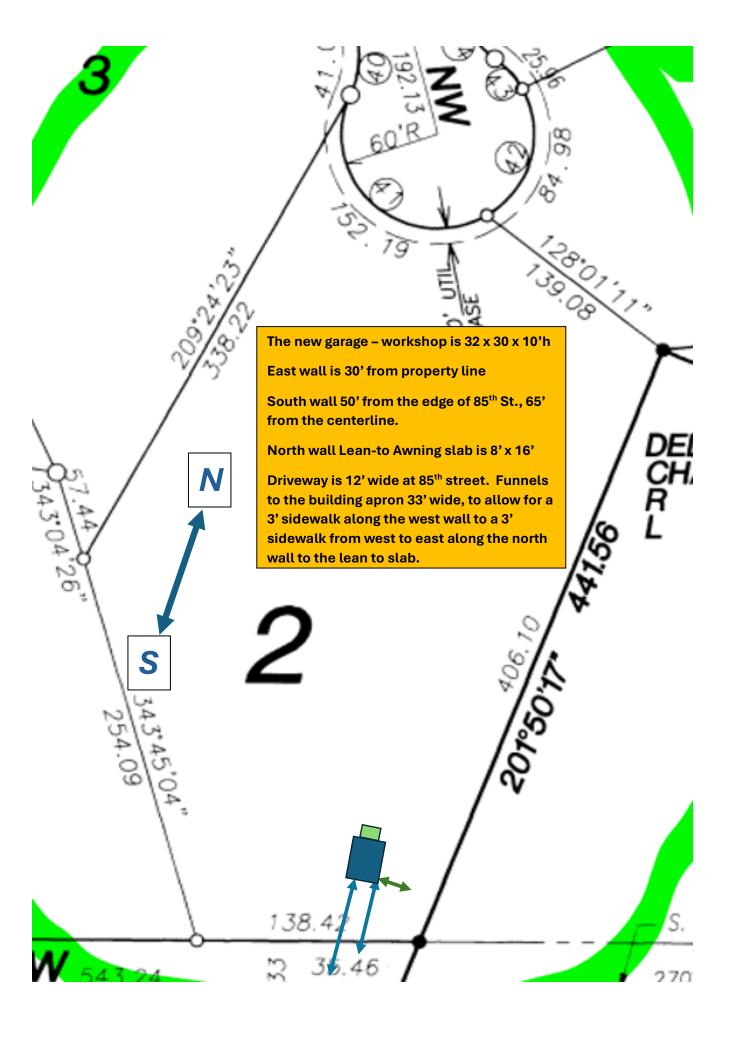

## **Oronoco Driveway Access Request:**

There is a fee of \$50 for this request.

| Date: <b>November 18, 2024</b>                                                                                                      |
|-------------------------------------------------------------------------------------------------------------------------------------|
| Name: <b>Michael August</b>                                                                                                         |
| Current Mailing Address: <b>8594 Gossman Lane NW, Rochester MN 55901</b>                                                            |
| Telephone (where you can be reached between 8 am and 4pm): 763-442-2231                                                             |
| Email: <b>mjaugust@outlook.com</b>                                                                                                  |
| Location of (proposed) Driveway:                                                                                                    |
| Address: <b>South end of our Gossman Lane property with access to 85<sup>th</sup> Street, Southeast corner of the<br/>property.</b> |
| Length (feet or miles) <b>50' to 60'</b>                                                                                            |
| Driveway Construction:Asphalt or Concrete (Depends upon costs)                                                                      |
| (gravel, asphalt.concrete)                                                                                                          |
| General Location, attach a site plan with the location: <b>Attached below.</b>                                                      |
|                                                                                                                                     |

Main Contact: Mike August 763-442-2231 mjaugust@outlook.com

The Back End wall faces south to 85<sup>th</sup> street.

The Front end wall faces north, toward our home.

The left side wall faces East.

The right side wall faces West.