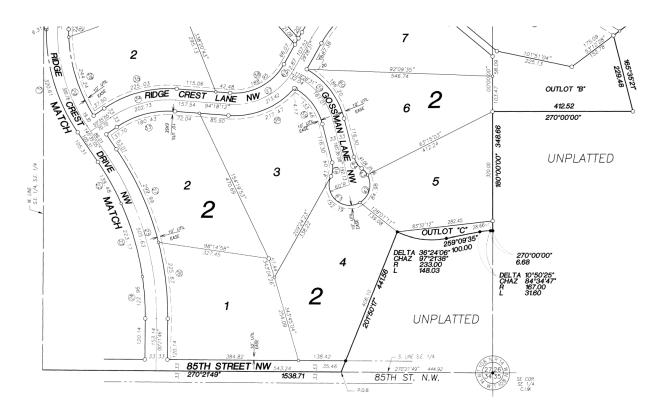

## **Oronoco Driveway Access Request:**

There is a fee of \$50 for this request.

| Date: <b>November 18, 2024</b>                                                                                                      |
|-------------------------------------------------------------------------------------------------------------------------------------|
| Name: <b>Michael August</b>                                                                                                         |
| Current Mailing Address: <b>8594 Gossman Lane NW, Rochester MN 55901</b>                                                            |
| Telephone (where you can be reached between 8 am and 4pm): 763-442-2231                                                             |
| Email: <b>mjaugust@outlook.com</b>                                                                                                  |
| Location of (proposed) Driveway:                                                                                                    |
| Address: <b>South end of our Gossman Lane property with access to 85<sup>th</sup> Street, Southeast corner of the<br/>property.</b> |
| Length (feet or miles) <b>50' to 60'</b>                                                                                            |
| Driveway Construction:Asphalt or Concrete (Depends upon costs)                                                                      |
| (gravel, asphalt.concrete)                                                                                                          |
| General Location, attach a site plan with the location: <b>Attached below.</b>                                                      |
|                                                                                                                                     |