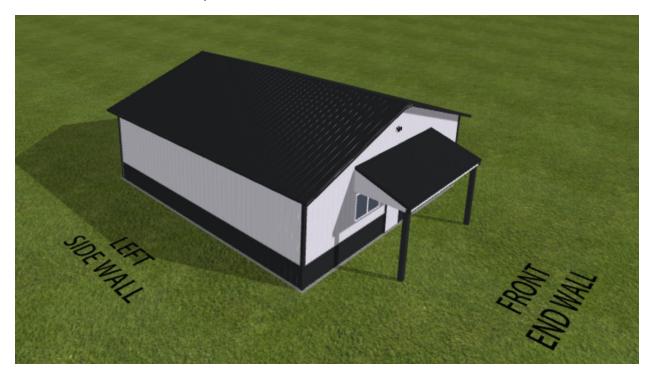

Main Contact: Mike August 763-442-2231 mjaugust@outlook.com

The Back End wall faces south to 85<sup>th</sup> street.

The Front end wall faces north, toward our home.

The left side wall faces East.

The right side wall faces West.