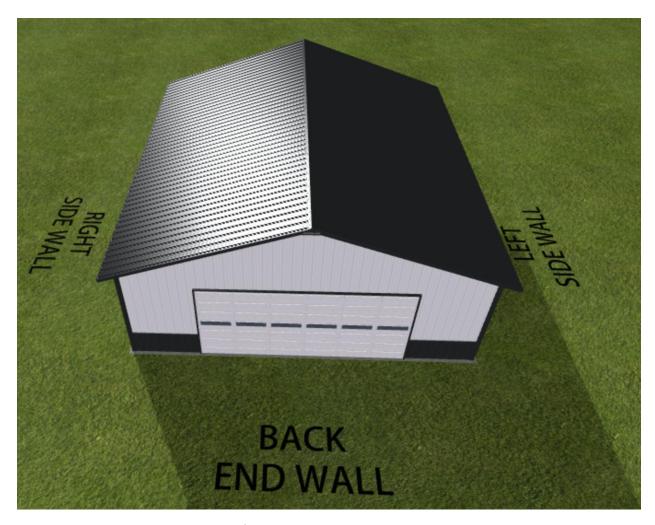

Main Contact: Mike August 763-442-2231 mjaugust@outlook.com

The Back End wall faces south to 85<sup>th</sup> street.

The Front end wall faces north, toward our home.

The left side wall faces East.

The right side wall faces West.