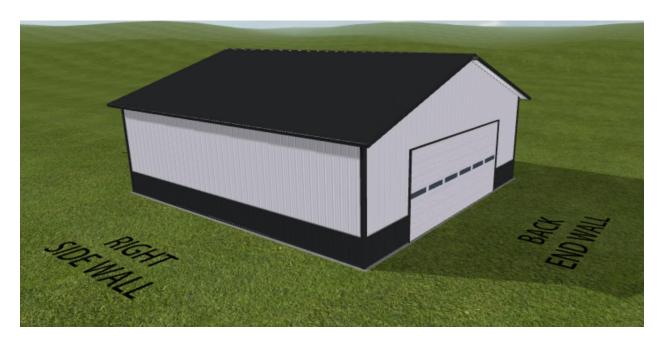

Main Contact: Mike August 763-442-2231 mjaugust@outlook.com

The Back End wall faces south to 85<sup>th</sup> street.

The Front end wall faces north, toward our home.

The left side wall faces East.

The right side wall faces West.